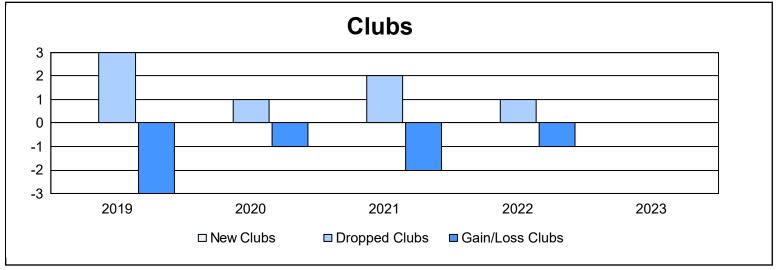

District 5M 3 As of June 2023 Cumulative

| Year      | New<br>Clubs | Dropped<br>Clubs | Gain/<br>Loss<br>Clubs | New<br>Members | Charter<br>Members | Reinstate<br>Members | Transfer<br>Members | Total<br>Member<br>Added | Total<br>Members<br>Dropped | Gain/<br>Loss<br>Members |
|-----------|--------------|------------------|------------------------|----------------|--------------------|----------------------|---------------------|--------------------------|-----------------------------|--------------------------|
| 2018-2019 | 0            | 3                | -3                     | 41             | 1                  | 2                    | 2                   | 46                       | 129                         | -83                      |
| 2019-2020 | 0            | 1                | -1                     | 52             | 0                  | 3                    | 3                   | 58                       | 79                          | -21                      |
| 2020-2021 | 0            | 2                | -2                     | 24             | 0                  | 1                    | 1                   | 26                       | 113                         | -87                      |
| 2021-2022 | 0            | 1                | -1                     | 97             | 3                  | 6                    | 4                   | 110                      | 101                         | 9                        |
| 2022-2023 | 0            | 0                | 0                      | 66             | 2                  | 3                    | 0                   | 71                       | 82                          | -11                      |
| Average   | 0            | 1                | -1                     | 56             | 1                  | 3                    | 2                   | 62                       | 101                         | -39                      |